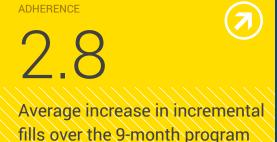

### **Results**

The 9-month program led to an increase of 2.8 incremental fills for all participants with a verified prescription of the product, representing an adherence lift of 3.7 additional refills over a 12-month period. Outcomes for the program included: an 85% reduction in gap days between prescription refills; the reacquisition of patients who had voluntarily discontinued therapy prior to the launch of the program; and measurably high levels of patient engagement and improved health literacy.

The program resulted in an increase of 2.8 incremental fills, representing an adherence lift of 3.7 additional refills over a 12-month period.