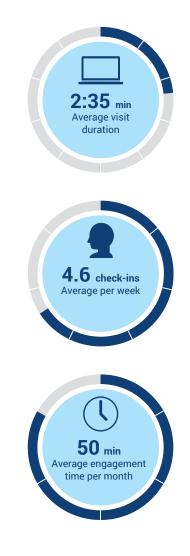

# Outstanding Patient Engagement and Program Satisfaction

Over the course of the 39-week pilot program, patients spent an average of 50 minutes per month interacting with the platform. Patients checked in to the platform for an average of 4.6 times per week and for an average of 2:35 minutes for each visit.