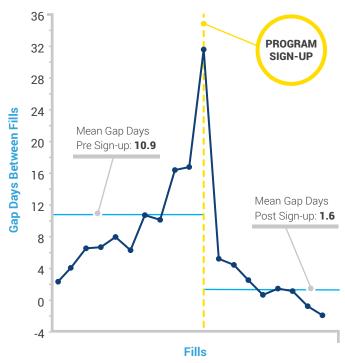

### **Reduced Gap Days**

When patients do not refill their prescriptions on time, they end up with "gap days" between refills, without any medication on hand. Prior to signing up with the HealthPrize program, the mean gap days for these patients were 10.9, based on co-pay card data. After joining the program, mean gap days were reduced to 1.6. This represented an 85% reduction in gap days between fills for the entire period of the pilot program. For patients who had more than 10 refills during the year prior to program participation, the reduction in gap days was 62%, representing a significant change in refill behavior for some of the brand's better patients in terms of pre-program adherence.

### Gap Days for Verified Users Decreased 85% Over the 9-Month Program\*

\*For inclusion in the gap analysis, users must have at least two verified fills following sign up.